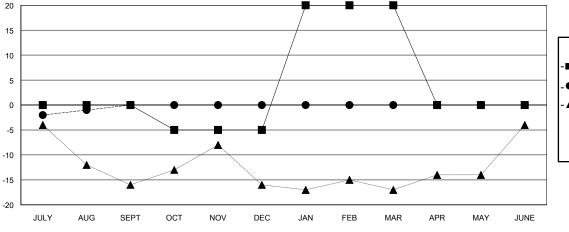

## LOCATION MISSOURI JOE AL PICONE **GMT CA**

| Clubs                 |               |           |               | Members               |                           |                         |                                              |
|-----------------------|---------------|-----------|---------------|-----------------------|---------------------------|-------------------------|----------------------------------------------|
| RESULTS FOR 2017-2018 |               |           |               | RESULTS FOR 2017-2018 |                           |                         |                                              |
| QUARTER               | NEW CLUB GOAL | NEW CLUBS | DROPPED CLUBS | QUARTER               | MEMBER GROWTH NET<br>GOAL | MEMBER GROWTH<br>ACTUAL | DROPPED MEMBERS ACTUAL (including transfers) |
| JULY/AUG/SEPT         | 0             | 0         | 0             | JULY/AUG/SEPT         | 0                         | 24                      | 25                                           |
| OCT/NOV/DEC           | 0             | 0         | 0             | OCT/NOV/DEC           | -5                        | 0                       | 0                                            |
| JAN/FEB/MAR           | 0             | 0         | 0             | JAN/FEB/MAR           | 25                        | 0                       | 0                                            |
| APR/MAY/JUNE          | 0             | 0         | 0             | APR/MAY/JUNE          | -20                       | 0                       | 0                                            |